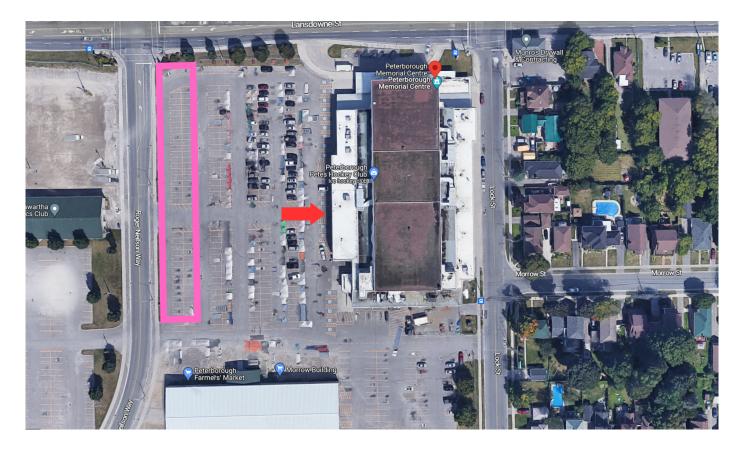

## Venue Address: 151 Lansdowne St, Peterborough, ON K9J 1Y4

**UNLOADING AREA ARRIVAL (RED ARROW):** Once you've arrived at the designated loading area, please drop off your certificate of insurance (All Vendors) and your invoice/receipt (Drink Vendors only) with the **SOP # on it** in the designated boxes near the unloading area doors.

**CARTS**: There will be carts at the Loading Dock. Feel free to use a cart but please bring it back as soon as you are done using it.

**PARKING** (**PINK**): Once you've unloaded your vehicle, please move your vehicle to the far side of the parking lot. There are no parking passes and no additional charge for extra parking spots at the event.