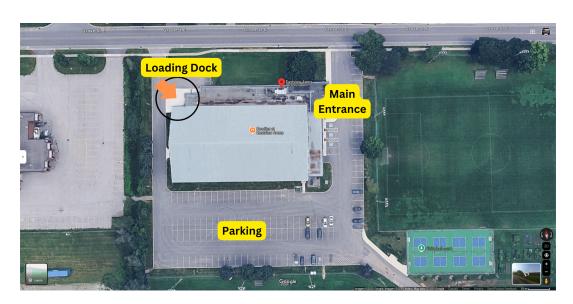

## **Eastview Arena (Barrie)**

Loading Dock & Parking Directions

Venue Address: 453 Grove St E, Barrie, ON L4M 5S1

**UNLOADING AREA (Orange Arrow):** Once you've arrived at the designated loading area, please drop off your certificate of insurance (All Vendors) and your invoice/receipt (Drink Vendors only) with the **SOP # on it** in the designated boxes near the unloading area doors.

**PARKING**: Once you've unloaded your vehicle, please move your vehicle to the designated parking area found on the map. There are no parking passes for this lot and there is no additional charge for extra parking spots for this event.