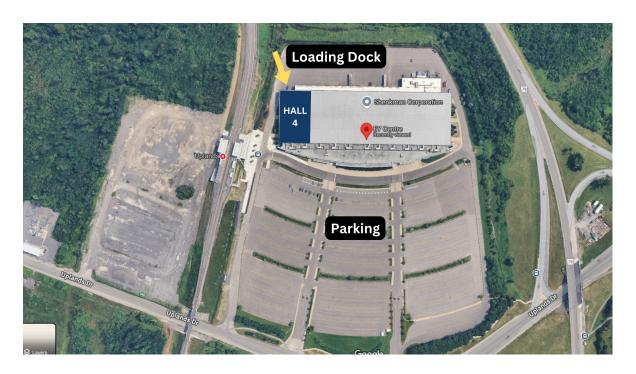

## 4899 Uplands Dr, Ottawa, ON K1V 2N6

If you search the EY Centre in any mapping application, it should take you directly to the conference building. Hall 4 is on the left side of the building and the our loading dock overhead door is located directly behind Hall 4.

Once behind the left side of the venue, there will be 1 overhead door with an I Heart Beer coordinator to welcome you and collect your paperwork.

**LOADING AREA ARRIVAL:** Once you've arrived at the designated loading area, please drop off your certificate of insurance and your invoice/receipt (Drink Vendors only) with the **SOP # on it** in the designated boxes near the loading area door..