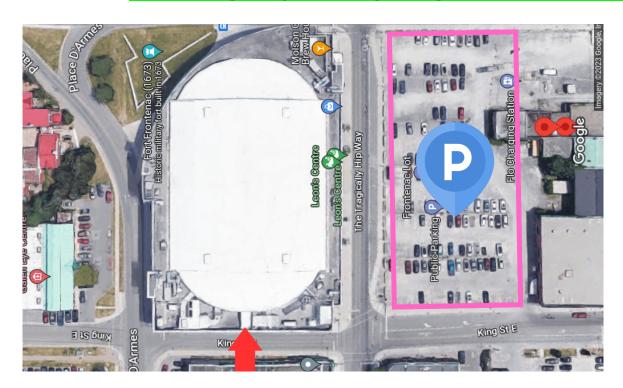

## Leon's Centre (Kingston)

Loading Dock & Parking Directions

Venue Address: 1 The Tragically Hip Way, Kingston, ON K7K 0B4

**UNLOADING AREA ARRIVAL (RED ARROW):** The main entrance is located on Tragically Hip Way but the actual loading dock is located on King St East. Once you've arrived at the designated loading area, please drop off your certificate of insurance (All Vendors) and your invoice/receipt (Drink Vendors only) with the **SOP # on it** in the designated boxes near the unloading area doors. The road will be closed off for the event to prevent any traffic while loading/unloading.

**CARTS**: There will be carts at the Loading Dock. Feel free to use a cart but please bring it back as soon as you are done using it.

**PARKING (PINK)**: Once you've unloaded your vehicle, please move your vehicle to the designated parking lot located directly across from the venue. You will need a parking pass for the lot. You'll find your pass in the welcome package envelope located near the entrance of the loading dock area. The lot is called the Frontenanc Lot and it is a municipal paid lot.