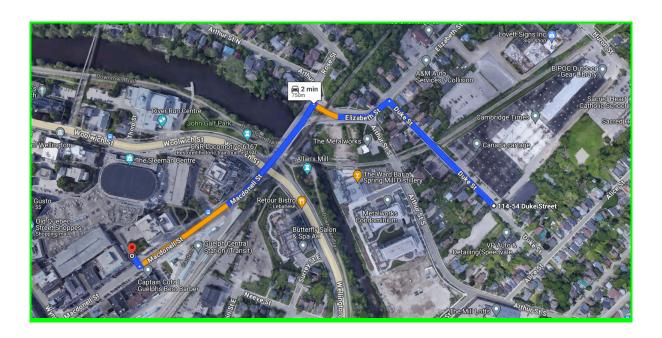

## Parking Lot Address: 68 Duke St, Guelph, ON N1E 5L2

- 1. Head southeast toward Macdonell St (20 Meters)
- 2. Turn left onto Macdonell St (350 Meters)
- 3. Turn right onto Elizabeth St (140 Meters)
- 4. Turn right onto Duke St (230 Meters)