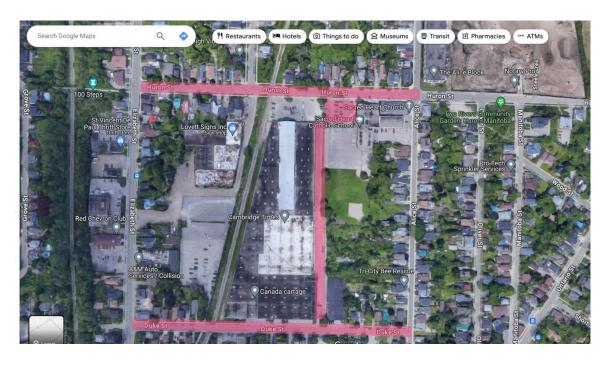

## **Parking Directions**

\*Parking downtown Guelph has become very challenging. We've made a deal with a nearby industrial building to park on the right side of the building. We are not 100% sure if the parking area will accommodate all of the vendor vehicles so we've highlighted additional areas that can be used for parking.

- 1) 68 Duke Street Industrial building parking lane (we've acquired approval from the building).
- 2) Duke Street Parking free and unlimited on weekends (please double check city signage).
- 3) Sacred Heart Catholic School 125 Huron St, Guelph, ON N1E 5L5 (School is closed on weekends).
- 4) Huron Street Parking free and unlimited on weekends (please double check city signage).