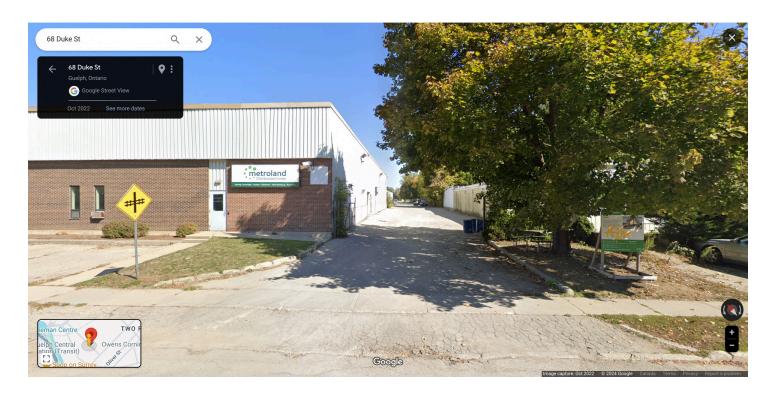

- 1) 68 Duke Street Industrial building parking lane (we've acquired approval from the building).
- 2) Duke Street Parking free and unlimited on weekends (please double check city signage).
- 3) Sacred Heart Catholic School 125 Huron St, Guelph, ON N1E 5L5 (School is closed on weekends).
- 4) Huron Street Parking free and unlimited on weekends (please double check city signage).

## Parking Lot Address: 68 Duke St, Guelph, ON N1E 5L2

- 1. Head southeast toward Macdonell St (20 Meters)
- 2. Turn left onto Macdonell St (350 Meters)
- 3. Turn right onto Elizabeth St (140 Meters)
- 4. Turn right onto Duke St (230 Meters)